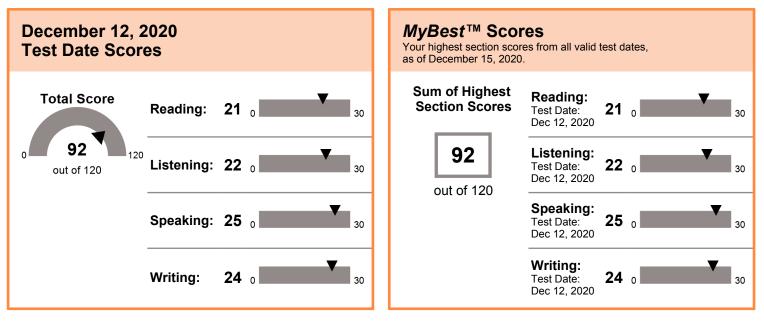

|                         |            |            |
| Test Center Country: Tunisia                                                                           |                                                            |                         |            |            |
|                                                                                                        | Security Identified                                        | cation                  |            |            |
| ID Type: National ID                                                                                   | ID No.: xxxxxxxxxxxxxxxxx4511                              | ssuing Country: Tunisia |            |            |

THIS IS A PDF SCORE REPORT, DOWNLOADED AND PRINTED BY THE TEST TAKER.



A total score is not reported when one or more sections have not been administered. Expired scores are not included in **MyBest**™ calculations.

Copyright © 2019 by Educational Testing Service. All rights reserved. ETS, the ETS logo, TOEFL and TOEFL iBT are registered trademarks of Educational Testing Service (ETS) in the United States and other countries. MyBest is a trademark of ETS.



## THIS IS A PDF SCORE REPORT, DOWNLOADED AND PRINTED BY THE TEST TAKER.

## ANWAR, GHAMMAM

Date of Birth: January 05, 1998

## SCORE RANGES

| Total Score              | 0–120 |  |
|--------------------------|-------|--|
| Reading                  | 0–30  |  |
| Advanced                 | 24–30 |  |
| High - Intermediate      | 18–23 |  |
| Low - Intermediate       | 4–17  |  |
| Below Low - Intermed